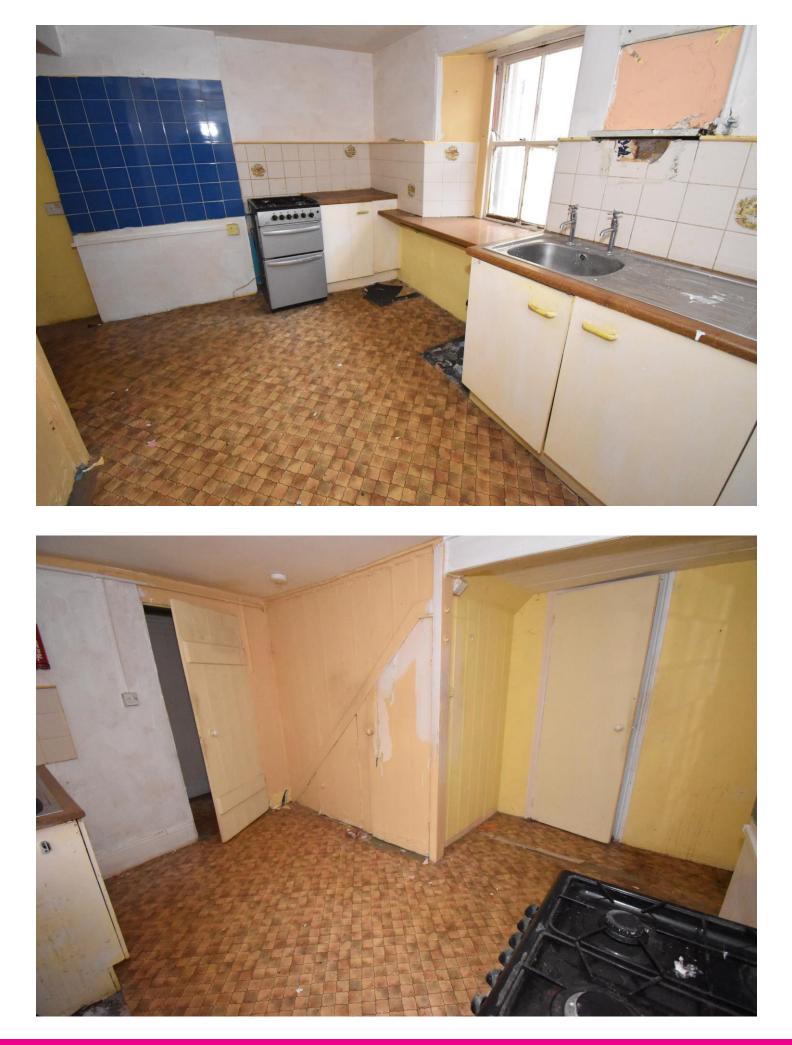

### Description

A terraced property, located in St Peter Port and split into three units of accommodation (total measurement of 2,615 square feet).

With accommodation that currently includes a one bedroom flat with a lounge, separate kitchen/diner, shower room and a small courtyard garden on the ground floor, a two bedroom unit, with bathroom, lounge/diner and separate kitchen on the first floor and a large three bedroom property, with spacious kitchen/diner and separate lounge on the top floor.

#### **Appliances**

Flat 1: New World oven, with gas hob (not working) Flat 2: Hotpoint electric oven & hob Indesit washing machine

Disclaimer: For clarification we wish to inform prospective purchasers/tenants that these particulars have been prepared as a general guide. They are not an offer of contract, nor part of one. You should not rely on the content therein or on statements, in writing or by word of mouth, provided by us in respect of the property, its condition or its value. We have not undertaken a detailed survey, not tested the services, appliances and specific fittings. Room sizes are approximate and should not be relied upon for carpets and furnishings. If the property is under refurbishment, some details are subject to change.