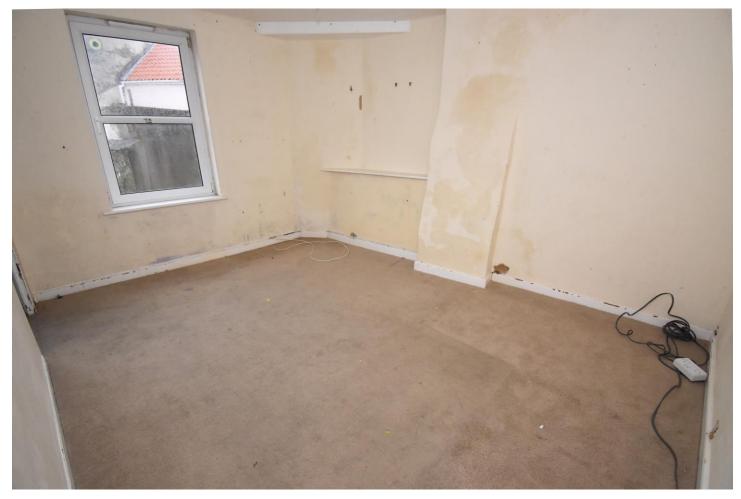

### Description

A terraced property, located in St Peter Port and split into three units of accommodation (total measurement of 2,615 square feet).

With accommodation that currently includes a one bedroom flat with a lounge, separate kitchen/diner, shower room and a small courtyard garden on the ground floor, a two bedroom unit, with bathroom, lounge/diner and separate kitchen on the first floor and a large three bedroom property, with spacious kitchen/diner and separate lounge on the top floor.

Requiring upgrading work throughout, the property would be an ideal project and buy-to-let investment once completed. Internal viewing is highly recommended to fully appreciate the potential of this property.