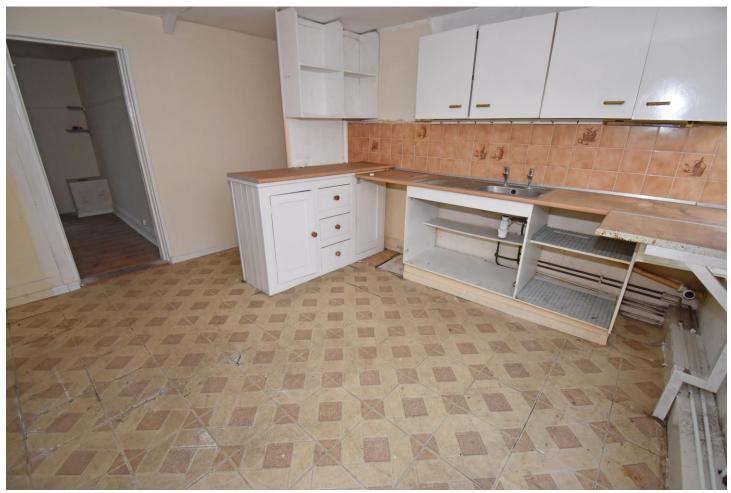

### Description

A terraced property, located in St Peter Port and split into three units of accommodation (total measurement of 2,615 square feet).

With accommodation that currently includes a one bedroom flat with a lounge, separate kitchen/diner, shower room and a small courtyard garden on the ground floor, a two bedroom unit, with bathroom, lounge/diner and separate kitchen on the first floor and a large three bedroom property, with spacious kitchen/diner and separate lounge on the top floor.

Requiring upgrading work throughout, the property would be an ideal project and buy-to-let investment once completed. Internal viewing is highly recommended to fully appreciate the potential of this property.