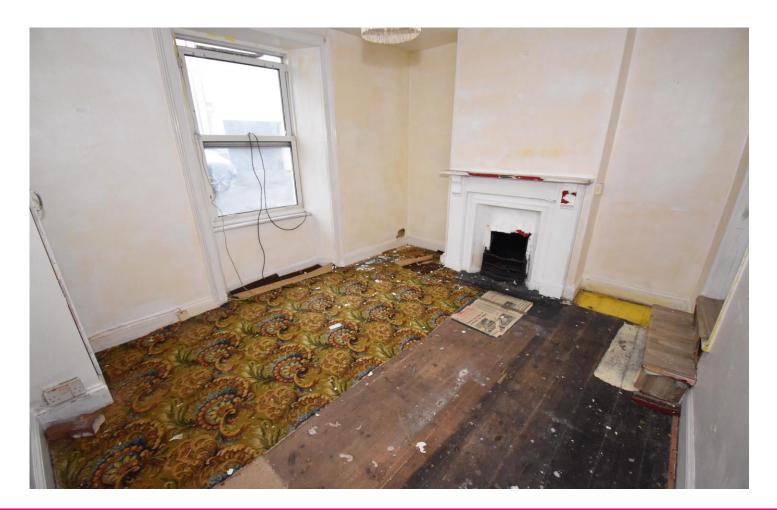

### Description

A terraced property, located in St Peter Port and split into three units of accommodation (total measurement of 2,615 square feet).

With accommodation that currently includes a one bedroom flat with a lounge, separate kitchen/diner, shower room and a small courtyard garden on the ground floor, a two bedroom unit, with bathroom, lounge/diner and separate kitchen on the first floor and a large three bedroom property, with spacious kitchen/diner and separate lounge on the top floor.

Requiring upgrading work throughout, the property would be an ideal project and buy-to-let investment once completed. Internal viewing is highly recommended to fully appreciate the potential of this property.