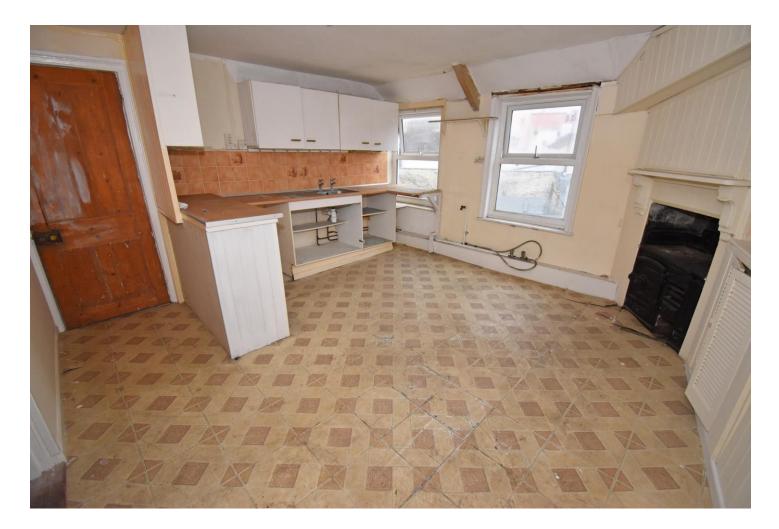

### Description

A terraced property, located in St Peter Port and split into three units of accommodation (total measurement of 2,615 square feet).

With accommodation that currently includes a one bedroom flat with a lounge, separate kitchen/diner, shower room and a small courtyard garden on the ground floor, a two bedroom unit, with bathroom, lounge/diner and separate kitchen on the first floor and a large three bedroom property, with spacious kitchen/diner and separate lounge on the top floor.

Requiring upgrading work throughout, the property would be an ideal project and buy-to-let investment once completed. Internal viewing is highly recommended to fully appreciate the potential of this property.