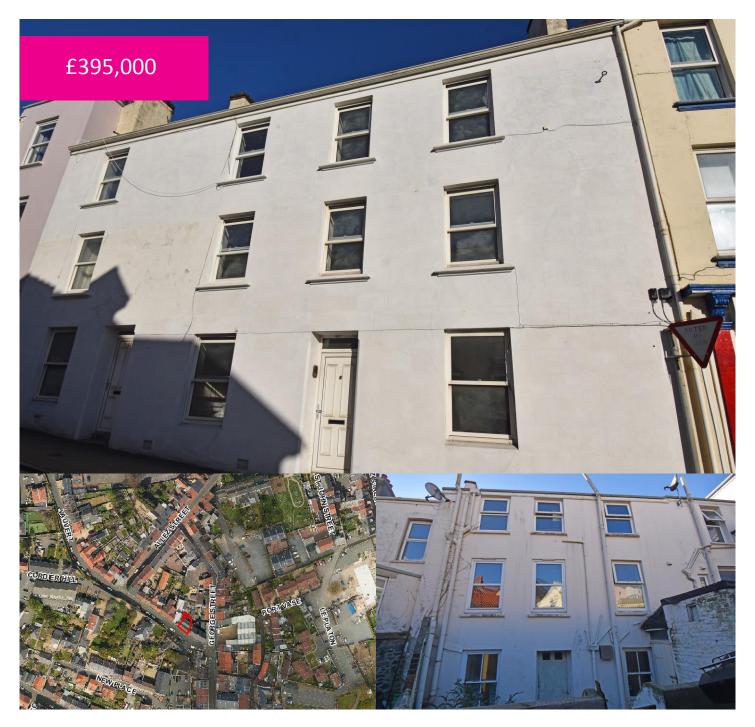

# No. 16 Vauvert, St Peter Port

Perry's guide reference: 5 H8

- Large Building Split Into 3 Flats
- Currently 1 Bed, 2 Bed & 3 Bed Units
- Requiring Renovation/Upgrading
- Centrally Located In St Peter Port
- Good On-Street Parking Nearby
- TRP 243

### Description

A terraced property, located in St Peter Port and split into three units of accommodation (total measurement of 2,615 square feet).

With accommodation that currently includes a one bedroom flat with a lounge, separate kitchen/diner, shower room and a small courtyard garden on the ground floor, a two bedroom unit, with bathroom, lounge/diner and separate kitchen on the first floor and a large three bedroom property, with spacious kitchen/diner and separate lounge on the top floor.

Requiring upgrading work throughout, the property would be an ideal project and buy-to-let investment once completed. Internal viewing is highly recommended to fully appreciate the potential of this property.