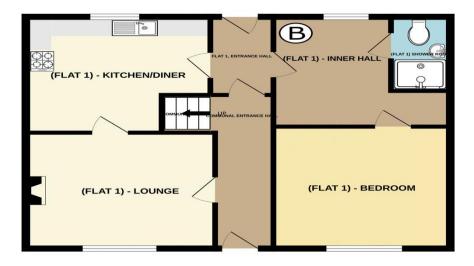

### Description

A terraced property, located in St Peter Port and split into three units of accommodation (total measurement of 2,615 square feet).

With accommodation that currently includes a one bedroom flat with a lounge, separate kitchen/diner, shower room and a small courtyard garden on the ground floor, a two bedroom unit, with bathroom, lounge/diner and separate kitchen on the first floor and a large three bedroom property, with spacious kitchen/diner and separate lounge on the top floor.

GROUND FLOOR

1ST FLOOR

2ND FLOOR

#### **Room Measurements**

| Communal Entrance Hall | 15' 3'' x 4' 5'' (4.66m x 1.34m)  |
|------------------------|-----------------------------------|
| FLAT 1                 |                                   |
| Entrance Hall          | 8' 11'' x 4' 1'' (2.71m x 1.25m)  |
| Lounge                 | 12' 9'' x 10' 3'' (3.88m x 3.13m) |
| Kitchen/Diner          | 11' 11'' x 8' 0'' (3.62m x 2.45m) |
| Lobby                  | 13' 1'' x 7' 6'' (3.99m x 2.29m)  |
| Shower Room            | 6' 11'' x 4' 2'' (2.11m x 1.26m)  |
| Bedroom                | 12' 9'' x 10' 8'' (3.88m x 3.24m) |
| FLAT 2                 |                                   |
| Entrance Hall          | 14' 1'' x 2' 6'' (4.28m x 0.77m)  |
| Kitchen                | 9' 0'' x 7' 3'' (2.74m x 2.20m)   |
| Lounge/Diner           | 13' 4" x 12' 0" (4.06m x 3.65m)   |
| Inner Hall             | 7' 9" x 2' 9" (2.37m x 0.84m)     |
| Bathroom               | 7′ 4″ x 6′ 0″ (2.23m x 1.84m)     |
| Bedroom 2              | 12' 8" x 10' 7" (3.87m x 3.23m)   |
| Bedroom 1              | 15' 7" x 8' 9" (4.76m x 2.66m)    |
| FLAT 3                 |                                   |
| Entrance Hall          | 19′ 1″ x 5′ 10″ (5.81m x 1.79m)   |
| Kitchen/Diner          | 14' 8" x 13' 3" (4.47m x 4.04m)   |
| Lounge                 | 15' 5" x 11' 8" (4.71m x 3.55m)   |
| Utility/Inner Hall     | 6' 8" x 6' 2" (2.03m x 1.88m)     |
| Bathroom               | 8′ 8″ x 6′ 10″ (2.63m x 2.08m)    |
| Store/Cupboard         | 6′ 1″ x 3′ 8″ (1.86m x 1.11m)     |
| Bedroom 3              | 11' 3" x 10' 0" (3.43m x 3.06m)   |
| Bedroom 1              | 11' 9" x 10' 2" (3.57m x 3.09m)   |
| Bedroom 2              | 12' 8" x 11' 1" (3.86m x 3.38m)   |