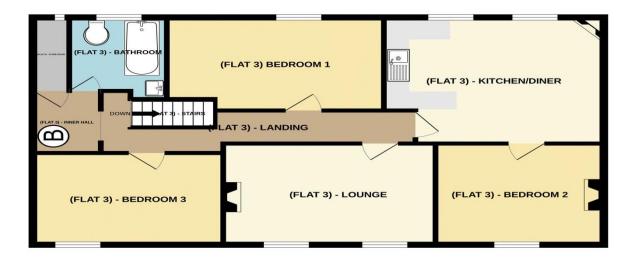

### Description

A terraced property, located in St Peter Port and split into three units of accommodation (total measurement of 2,615 square feet).

With accommodation that currently includes a one bedroom flat with a lounge, separate kitchen/diner, shower room and a small courtyard garden on the ground floor, a two bedroom unit, with bathroom, lounge/diner and separate kitchen on the first floor and a large three bedroom property, with spacious kitchen/diner and separate lounge on the top floor.

GROUND FLOOR

1ST FLOOR

2ND FLOOR

#### **Room Measurements**

| Communal Entrance Hall | 15' 3'' x 4' 5'' (4.66m x 1.34m)  |
|------------------------|-----------------------------------|
| FLAT 1                 |                                   |
| Entrance Hall          | 8' 11'' x 4' 1'' (2.71m x 1.25m)  |
| Lounge                 | 12' 9'' x 10' 3'' (3.88m x 3.13m) |
| Kitchen/Diner          | 11' 11'' x 8' 0'' (3.62m x 2.45m) |
| Lobby                  | 13' 1'' x 7' 6'' (3.99m x 2.29m)  |
| Shower Room            | 6' 11'' x 4' 2'' (2.11m x 1.26m)  |
| Bedroom                | 12' 9'' x 10' 8'' (3.88m x 3.24m) |
| FLAT 2                 |                                   |
| Entrance Hall          | 14' 1'' x 2' 6'' (4.28m x 0.77m)  |
| Kitchen                | 9' 0'' x 7' 3'' (2.74m x 2.20m)   |
| Lounge/Diner           | 13' 4" x 12' 0" (4.06m x 3.65m)   |
| Inner Hall             | 7' 9" x 2' 9" (2.37m x 0.84m)     |
| Bathroom               | 7′ 4″ x 6′ 0″ (2.23m x 1.84m)     |
| Bedroom 2              | 12' 8" x 10' 7" (3.87m x 3.23m)   |
| Bedroom 1              | 15' 7" x 8' 9" (4.76m x 2.66m)    |
| FLAT 3                 |                                   |
| Entrance Hall          | 19′ 1″ x 5′ 10″ (5.81m x 1.79m)   |
| Kitchen/Diner          | 14' 8" x 13' 3" (4.47m x 4.04m)   |
| Lounge                 | 15' 5" x 11' 8" (4.71m x 3.55m)   |
| Utility/Inner Hall     | 6' 8" x 6' 2" (2.03m x 1.88m)     |
| Bathroom               | 8′ 8″ x 6′ 10″ (2.63m x 2.08m)    |
| Store/Cupboard         | 6′ 1″ x 3′ 8″ (1.86m x 1.11m)     |
| Bedroom 3              | 11' 3" x 10' 0" (3.43m x 3.06m)   |
| Bedroom 1              | 11' 9" x 10' 2" (3.57m x 3.09m)   |
| Bedroom 2              | 12' 8" x 11' 1" (3.86m x 3.38m)   |