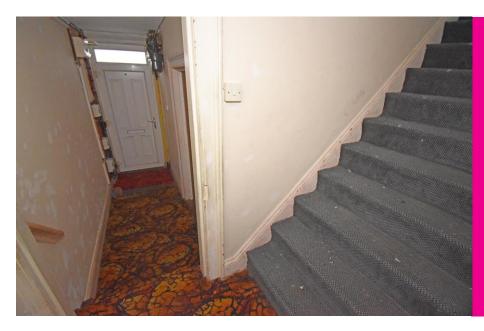

#### **Room Measurements**

| Communal Entrance Hall | 15' 3'' x 4' 5'' (4.66m x 1.34m)  |
|------------------------|-----------------------------------|
| FLAT 1                 |                                   |
| Entrance Hall          | 8' 11'' x 4' 1'' (2.71m x 1.25m)  |
| Lounge                 | 12' 9'' x 10' 3'' (3.88m x 3.13m) |
| Kitchen/Diner          | 11' 11'' x 8' 0'' (3.62m x 2.45m) |
| Lobby                  | 13' 1'' x 7' 6'' (3.99m x 2.29m)  |
| Shower Room            | 6' 11'' x 4' 2'' (2.11m x 1.26m)  |
| Bedroom                | 12' 9'' x 10' 8'' (3.88m x 3.24m) |
| FLAT 2                 |                                   |
| Entrance Hall          | 14' 1'' x 2' 6'' (4.28m x 0.77m)  |
| Kitchen                | 9' 0'' x 7' 3'' (2.74m x 2.20m)   |
| Lounge/Diner           | 13' 4" x 12' 0" (4.06m x 3.65m)   |
| Inner Hall             | 7' 9" x 2' 9" (2.37m x 0.84m)     |
| Bathroom               | 7′ 4″ x 6′ 0″ (2.23m x 1.84m)     |
| Bedroom 2              | 12' 8" x 10' 7" (3.87m x 3.23m)   |
| Bedroom 1              | 15' 7" x 8' 9" (4.76m x 2.66m)    |
| FLAT 3                 |                                   |
| Entrance Hall          | 19′ 1″ x 5′ 10″ (5.81m x 1.79m)   |
| Kitchen/Diner          | 14' 8" x 13' 3" (4.47m x 4.04m)   |
| Lounge                 | 15' 5" x 11' 8" (4.71m x 3.55m)   |
| Utility/Inner Hall     | 6' 8" x 6' 2" (2.03m x 1.88m)     |
| Bathroom               | 8′ 8″ x 6′ 10″ (2.63m x 2.08m)    |
| Store/Cupboard         | 6′ 1″ x 3′ 8″ (1.86m x 1.11m)     |
| Bedroom 3              | 11' 3" x 10' 0" (3.43m x 3.06m)   |
| Bedroom 1              | 11' 9" x 10' 2" (3.57m x 3.09m)   |
| Bedroom 2              | 12' 8" x 11' 1" (3.86m x 3.38m)   |