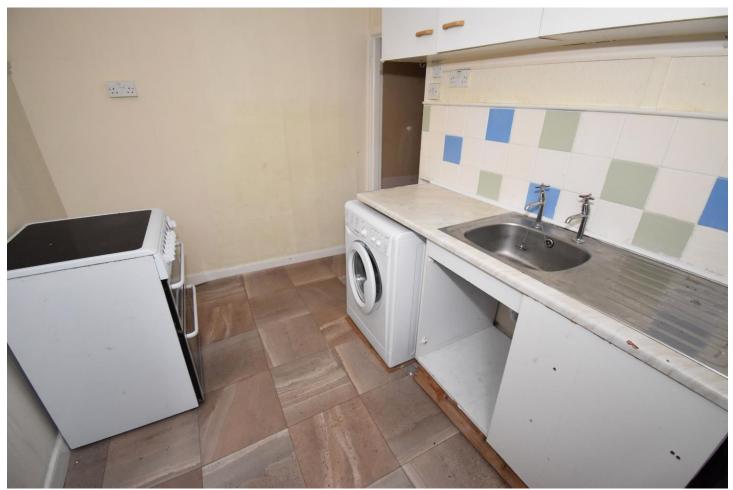

### Description

A terraced property, located in St Peter Port and split into three units of accommodation (total measurement of 2,615 square feet).

With accommodation that currently includes a one bedroom flat with a lounge, separate kitchen/diner, shower room and a small courtyard garden on the ground floor, a two bedroom unit, with bathroom, lounge/diner and separate kitchen on the first floor and a large three bedroom property, with spacious kitchen/diner and separate lounge on the top floor.

#### **Appliances**

Flat 1: New World oven, with gas hob (not working) Flat 2: Hotpoint electric oven & hob Indesit washing machine

Disclaimer: For clarification we wish to inform prospective purchasers/tenants that these particulars have been prepared as a general guide. They are not an offer of contract, nor part of one. You should not rely on the content therein or on statements, in writing or by word of mouth, provided by us in respect of the property, its condition or its value. We have not undertaken a detailed survey, not tested the services, appliances and specific fittings. Room sizes are approximate and should not be relied upon for carpets and furnishings. If the property is under refurbishment, some details are subject to change.