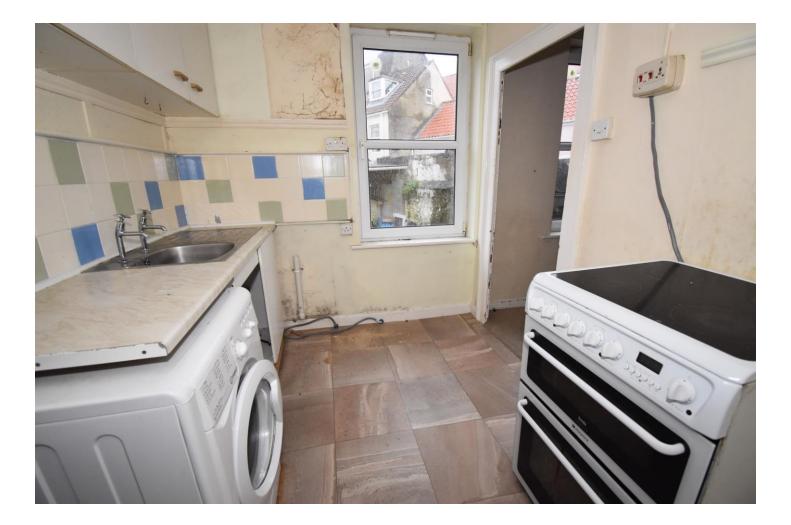

### Description

A terraced property, located in St Peter Port and split into three units of accommodation (total measurement of 2,615 square feet).

With accommodation that currently includes a one bedroom flat with a lounge, separate kitchen/diner, shower room and a small courtyard garden on the ground floor, a two bedroom unit, with bathroom, lounge/diner and separate kitchen on the first floor and a large three bedroom property, with spacious kitchen/diner and separate lounge on the top floor.

#### **Appliances**

Flat 1: New World oven, with gas hob (not working) Flat 2: Hotpoint electric oven & hob Indesit washing machine

Disclaimer: For clarification we wish to inform prospective purchasers/tenants that these particulars have been prepared as a general guide. They are not an offer of contract, nor part of one. You should not rely on the content therein or on statements, in writing or by word of mouth, provided by us in respect of the property, its condition or its value. We have not undertaken a detailed survey, not tested the services, appliances and specific fittings. Room sizes are approximate and should not be relied upon for carpets and furnishings. If the property is under refurbishment, some details are subject to change.