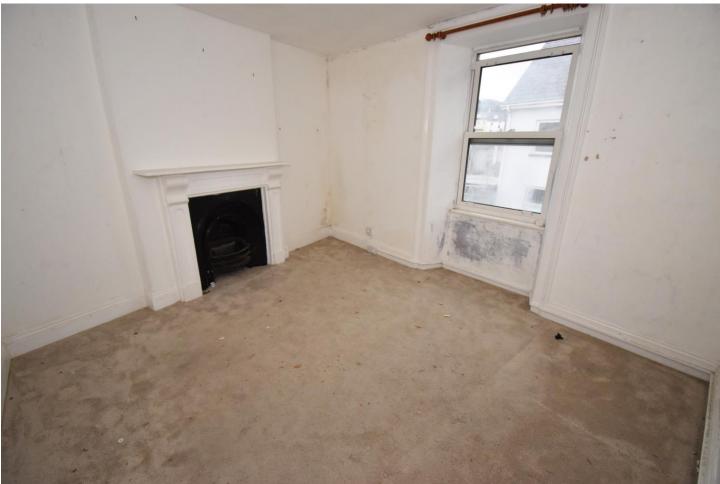

### Description

A terraced property, located in St Peter Port and split into three units of accommodation (total measurement of 2,615 square feet).

With accommodation that currently includes a one bedroom flat with a lounge, separate kitchen/diner, shower room and a small courtyard garden on the ground floor, a two bedroom unit, with bathroom, lounge/diner and separate kitchen on the first floor and a large three bedroom property, with spacious kitchen/diner and separate lounge on the top floor.

Requiring upgrading work throughout, the property would be an ideal project and buy-to-let investment once completed. Internal viewing is highly recommended to fully appreciate the potential of this property.