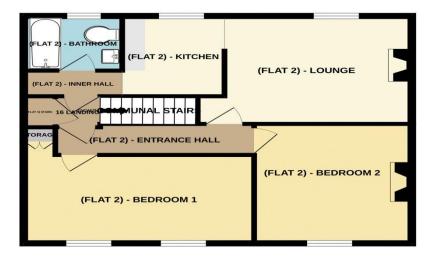

### Description

A terraced property, located in St Peter Port and split into three units of accommodation (total measurement of 2,615 square feet).

With accommodation that currently includes a one bedroom flat with a lounge, separate kitchen/diner, shower room and a small courtyard garden on the ground floor, a two bedroom unit, with bathroom, lounge/diner and separate kitchen on the first floor and a large three bedroom property, with spacious kitchen/diner and separate lounge on the top floor.

GROUND FLOOR

1ST FLOOR

2ND FLOOR

#### **Room Measurements**

| Communal Entrance Hall | 15' 3'' x 4' 5'' (4.66m x 1.34m)  |
|------------------------|-----------------------------------|
| FLAT 1                 |                                   |
| Entrance Hall          | 8' 11'' x 4' 1'' (2.71m x 1.25m)  |
| Lounge                 | 12' 9'' x 10' 3'' (3.88m x 3.13m) |
| Kitchen/Diner          | 11' 11'' x 8' 0'' (3.62m x 2.45m) |
| Lobby                  | 13' 1'' x 7' 6'' (3.99m x 2.29m)  |
| Shower Room            | 6' 11'' x 4' 2'' (2.11m x 1.26m)  |
| Bedroom                | 12' 9'' x 10' 8'' (3.88m x 3.24m) |
| FLAT 2                 |                                   |
| Entrance Hall          | 14' 1'' x 2' 6'' (4.28m x 0.77m)  |
| Kitchen                | 9' 0'' x 7' 3'' (2.74m x 2.20m)   |
| Lounge/Diner           | 13' 4" x 12' 0" (4.06m x 3.65m)   |
| Inner Hall             | 7' 9" x 2' 9" (2.37m x 0.84m)     |
| Bathroom               | 7′ 4″ x 6′ 0″ (2.23m x 1.84m)     |
| Bedroom 2              | 12' 8" x 10' 7" (3.87m x 3.23m)   |
| Bedroom 1              | 15' 7" x 8' 9" (4.76m x 2.66m)    |
| FLAT 3                 |                                   |
| Entrance Hall          | 19′ 1″ x 5′ 10″ (5.81m x 1.79m)   |
| Kitchen/Diner          | 14' 8" x 13' 3" (4.47m x 4.04m)   |
| Lounge                 | 15' 5" x 11' 8" (4.71m x 3.55m)   |
| Utility/Inner Hall     | 6' 8" x 6' 2" (2.03m x 1.88m)     |
| Bathroom               | 8′ 8″ x 6′ 10″ (2.63m x 2.08m)    |
| Store/Cupboard         | 6′ 1″ x 3′ 8″ (1.86m x 1.11m)     |
| Bedroom 3              | 11' 3" x 10' 0" (3.43m x 3.06m)   |
| Bedroom 1              | 11' 9" x 10' 2" (3.57m x 3.09m)   |
| Bedroom 2              | 12' 8" x 11' 1" (3.86m x 3.38m)   |