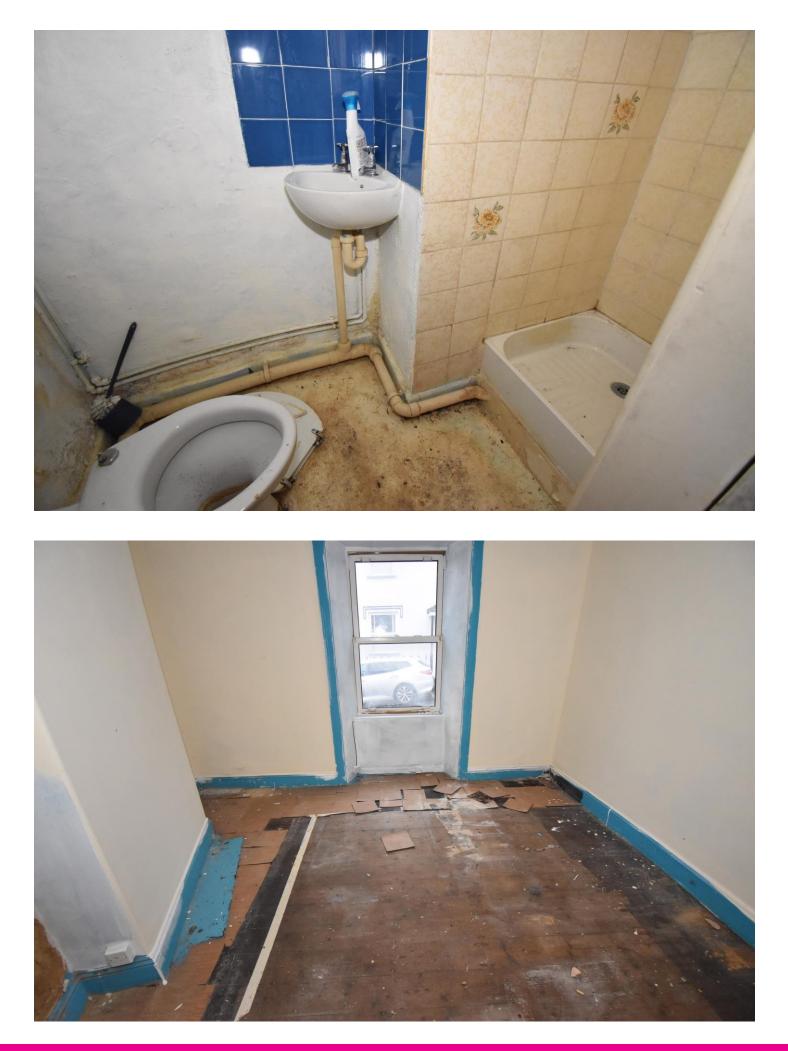

### Description

A terraced property, located in St Peter Port and split into three units of accommodation (total measurement of 2,615 square feet).

With accommodation that currently includes a one bedroom flat with a lounge, separate kitchen/diner, shower room and a small courtyard garden on the ground floor, a two bedroom unit, with bathroom, lounge/diner and separate kitchen on the first floor and a large three bedroom property, with spacious kitchen/diner and separate lounge on the top floor.

Requiring upgrading work throughout, the property would be an ideal project and buy-to-let investment once completed. Internal viewing is highly recommended to fully appreciate the potential of this property.